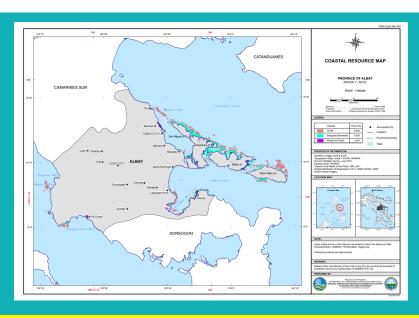

#### **Coastal Resources Mapping and Assessment**

♦ Produced 14 coastal resource maps covering the following provinces: Albay, Aurora, Bataan, Batanes, Biliran, Camarines Norte, Camarines

Sur, Cavite, Davao del Sur, Marinduque, Masbate, Quezon, Sorsogon, and Zambales

Coastal resource map of the province of Albay on a 1:400,000 scale