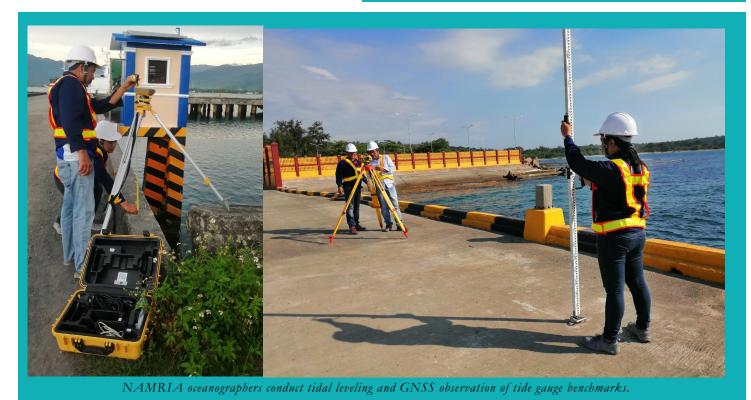

#### **Physical Oceanographic Surveys**

- ♦ Produced 2,000 copies of the 2020 *Tide* and Current Tables
- ♦ Inspected and releveled 50 tide stations
- Responded to client requests for oceanographic information