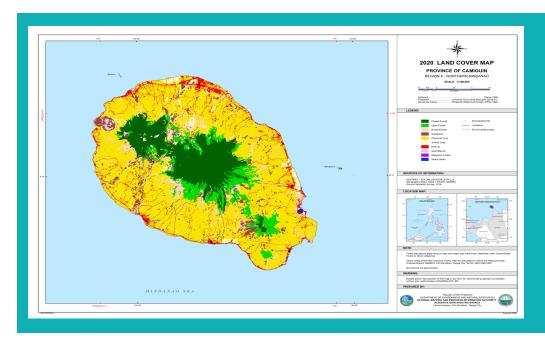

#### **Land Cover Mapping**

Updated new-cycle, 2020 Land Cover Maps covering 18 provinces, namely: Agusan del Norte, Agusan del Sur, Bukidnon, Camiguin, Compostela Valley, Davao del Norte, Davao del Sur, Davao Occidental, Davao Oriental, Dinagat Island, Lanao del Norte, Misamis Occidental, Misamis Oriental, Negros Oriental, Palawan, Zamboanga del Norte, Zamboanga del Sur, and Zamboanga Sibugay

2020 land cover map of the province of Camiguin