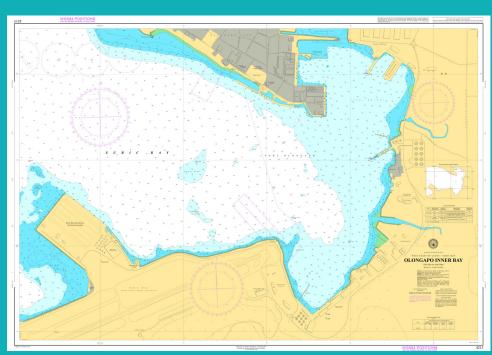

508, 1512, 1516, 1517, 1547, 1550, 1553, 1554, 1555, 1562, and 1563
- Updated and manually corrected 2,000 printed nautical charts based on feedback from issued
   Notice to Mariners and other information
- ♦ Printed 2,000 copies of 2020 *Tide and Current Tables*

- ♦ Updated the following charts:
  - ➤ 2 approach charts: chart numbers 4256A and 4264
  - ➤ 1 EEZ chart: chart no. 4727A
  - ➤ 2 general sailing charts: chart nos. 5007 and 5015
  - ➤ 15 master charts: 2 port and harbor charts, 12 coastal charts, and 1 overview chart
  - ➤ 10 electronic navigational charts: Cape Bojeador to Calayan Island, Cape Engaño to Lobod Point, Iloilo Strait, Kamanga Port, Lingayen Gulf and approaches, Lobod Point to Dijohan Point, Olongapo Harbort Berths, Port of Basco, Port of Bauan, and Port of Cawit



Enhanced Harbor Chart number 4215 of the Port of Olongapo on a 1:4,500 scale

#### **Maritime Publications**

- ♦ Published 12 editions of *Philippine Notices to Mariners* and 158 *Navigational Warnings*, which were e-mailed to subscribers, uploaded to the NAMRIA Web Content Management System, and provided free of charge to the maritime public and foreign hydrographic offices to ensure safety of life at sea and environmental protection
- ◆ Edited manuscript of Volume 2 of *Philippine Coast Pilot Book*, 7th edition; finished editing Volume 1 and stored it in compact disc
- ♦ Published *Philippine List of Lights*, 2019 edition
- ♦ Provided 80 LGUs with technical assistance on the delineation of municipal waters



#### **Physical Oceanographic Surveys**

- ♦ Produced 2,000 copies of the 20