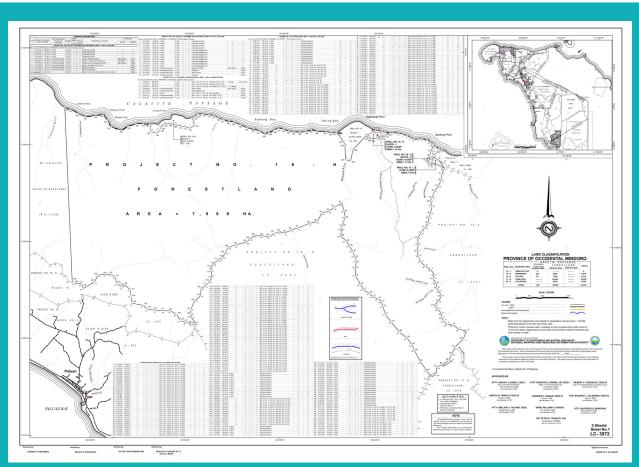

#### **Forestland Evaluation and Mapping**

♦ Completed 3 land classification (LC) maps of Unclassified Public Forests in the following municipalities: Maburao and Abra de Ilog in

Occidental Mindoro; Sogod in Southern Leyte; and Mambusao, Sapian and Jamindan in Capiz

Land classification map of the province of Occidental Mindoro on a 1:20,000 scale