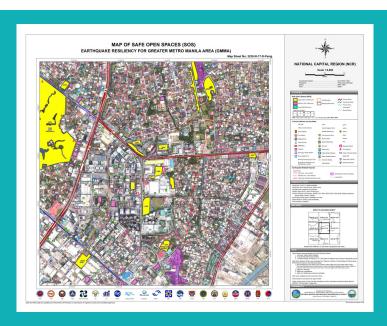

#### Quadrant Mapping in Preparation for a Massive Earthquake (Big One) in Metro Manila

♦ Produced 6,000 map sheets covering 4 quadrants of Manila

Map of Safe Open Spaces of the National Capital Region on a 1:5,000 scale