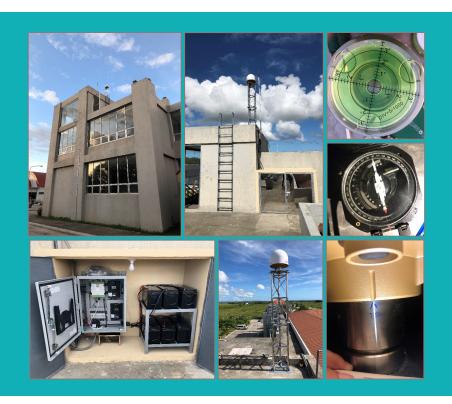

#### **Geodetic Network Development**

- ◆ Established 6 AGS in the provinces of Aparri, Bogo City, Cortez, Guindolman, Masinloc, and Vigan
- ♦ Reobserved 1,067 1st- and 2nd-order GCPs in Regions 7, 8, 9, 10,11, 12, 13 and Autonomous Region in Muslim Mindanao
- Maintained 42 AGS and the Control Center for the operation of the Philippine Active Geodetic Network or PAGeNet, the country's basic geodetic referencing infrastructure
- Selected 7 sites for the establishment of AGS in the provinces of Batangas City, Hagonoy, Lipa, Malay, Olongapo, and Pililia

One of the established AGS located in the province of Bogo City, Cebu