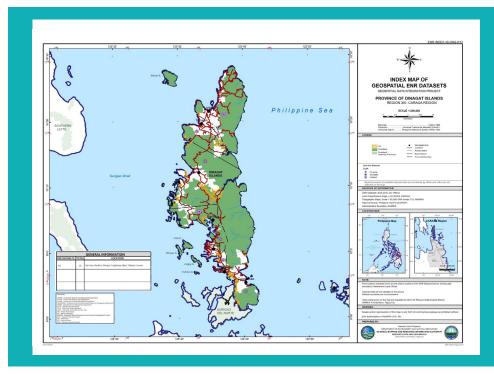

#### **Integration and Assessment of ENR Datasets**

◆ Produced 10 ENR maps covering the following provinces: Bohol, Biliran, Eastern Samar, Leyte, Iloilo, Dinagat Island, Misamis Occidental,

Misamis Oriental, Northern Samar, and Palawan

Index map of geospatial ENR datasets of the province of Dinagat Islands on a 1:300,000 scale