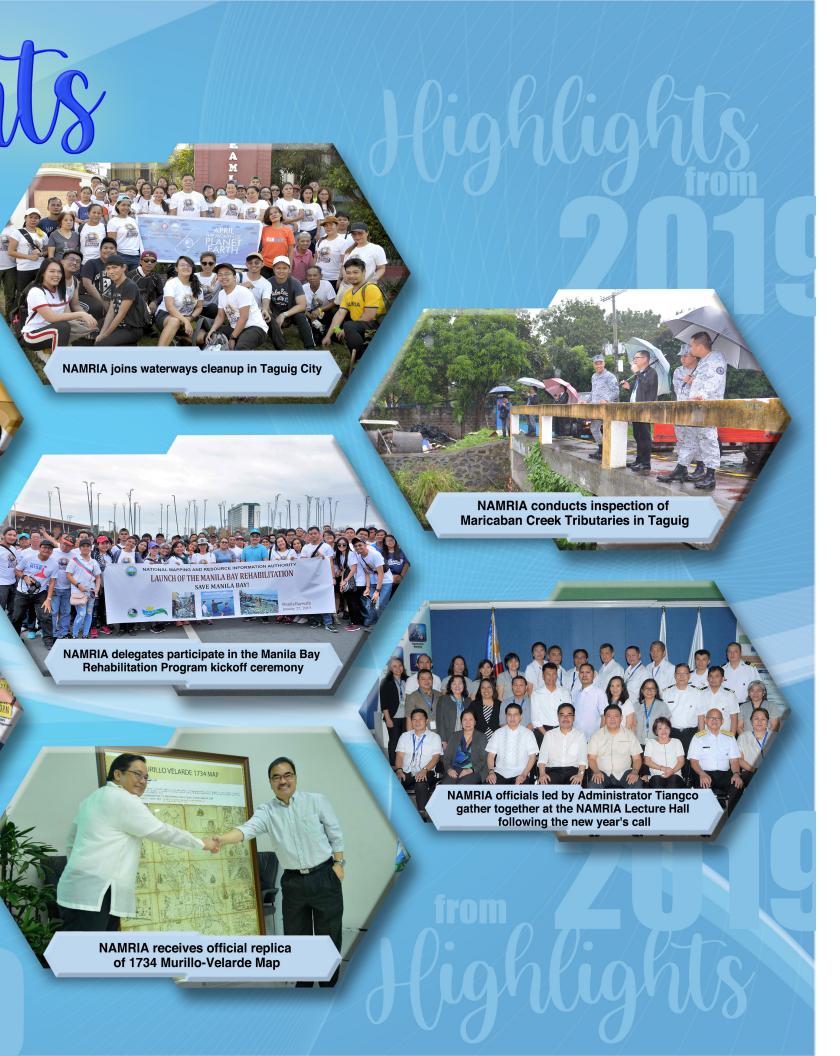

The agency also joined the country in celebrating various international and national events, such as the National Women's Month Celebration, Philippine Civil Service Anniversary, World Hydrography Day, Climate Change Consciousness Week, and the 18-Day Campaign to End Violence against Women.

Core to NAMRIA's public service are corporate social responsibility programs. NAMRIA, through its *Bayanihang Bayan* Desk, participated in five *Brigada Eskwela* activities of the Department of Education in July, and a bloodletting activity for the indigent patients of the National Children's Hospital in December.