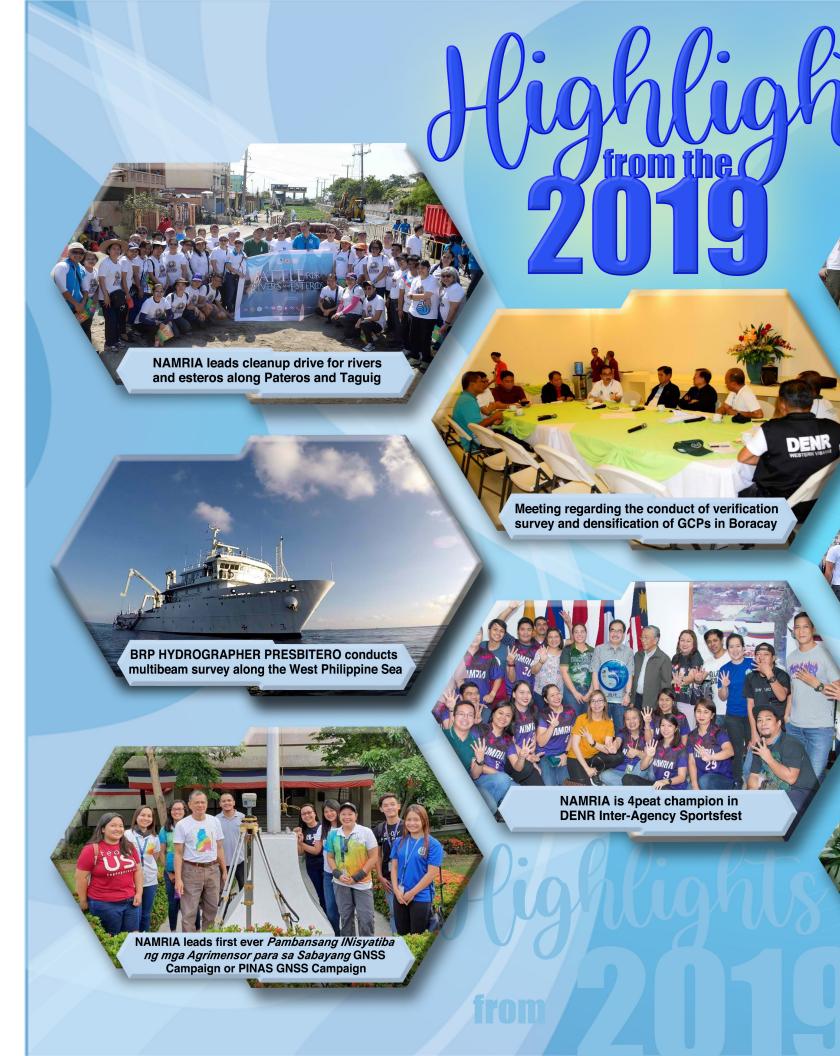

as member of the UN Group of Experts on Geographic Names Asia South East Division (UNGEGN-ASED) and the International Hydrographic Office.

In its efforts to modernize the Philippine Geodetic Reference System, NAMRIA spearheaded the first ever *Pambansang INisyatiba ng mga Agrimensor para sa Sabayang* GNSS Campaign in June. This is a nationwide and synchronized observation of passive geodetic control points using Global Navigation Satellite System equipment. The agency also continued to promote the use of the Philippine Active Geodetic Network (PAGeNet) for the surveying and research activities of the government and the private sector.

As hydrographic surveying remains one of its main priorities, the agency actively participated in the activities of the National Task Force for the West Philippine Sea. The survey vessel *Barko ng Republika ng Pilipinas* or BRP HYDROGRAPHER PRESBITERO conducted hydrographic

surveys in the vicinity of *Pag-Asa* and *Likas* Islands in May. The collected oceanographic and bathymetric data will be used to update the nautical charts and publications to ensure safety of navigation in the *Kalayaan* Island Group.

#### **Geodetic Network Development**

- ◆ Established 6 AGS in the provinces of Aparri, Bogo City, Cortez, Guindolman, Masinloc, and Vigan
- ♦ Reobserved 1,067 1st- and 2nd-order GCPs in Regions 7, 8, 9, 10,11, 12, 13 and Autonomous Region in Muslim Mindanao
- Maintained 42 AGS and the Control Center for the operation of the Philippine Active Geodetic Network or PAGeNet, the country's basic geodetic referencing infrastructure
- Selected 7 sites for the establishment of AGS in the provinces of Batangas City, Hagonoy, Lipa, Malay, Olongapo, and Pililia

One of the established AGS located in the province of Bogo City, Cebu