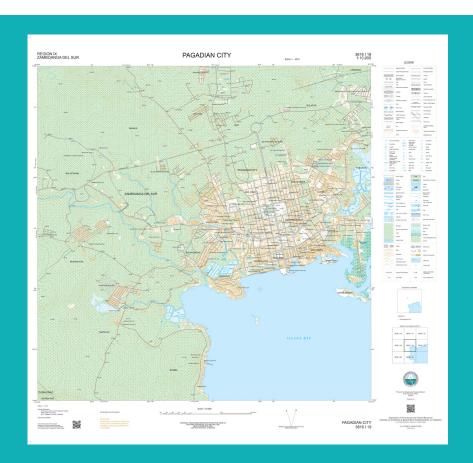

#### Large-Scale Topographic Mapping (1:10,000 scale)

- ♦ Enhanced 55 map sheets on a 1:10,000 scale covering Bolinao and vicinities, Pagadian City and vicinities, Vigan City and vicinities
- ♦ Databased 130 map sheets covering Bolinao, Pangasinan and vicinities; Oslob, Cebu and vicinities; Vigan City and Ilocos Sur, including its vicinities
- ♦ Delivered and evaluated 360 orthoimages and line maps on a 1:4,000 scale, covering Metro Manila and fringe areas of Manila Bay
- ♦ Under the Unified Mapping Project (UMP), completed feature extraction for the production of 1,500 topographic maps on a 1:10,000 scale, covering Abra, Aurora, Cavite, Kalinga, North Palawan, Northern Samar, Nueva Ecija, Pampanga, Quirino, South Cotabato, South Palawan, Sultan Kudarat, Tarlac, and Tawi-Tawi

Orthoimage map of the City of Pagadian in Zamboanga del Sur on a 1:10,000 scale