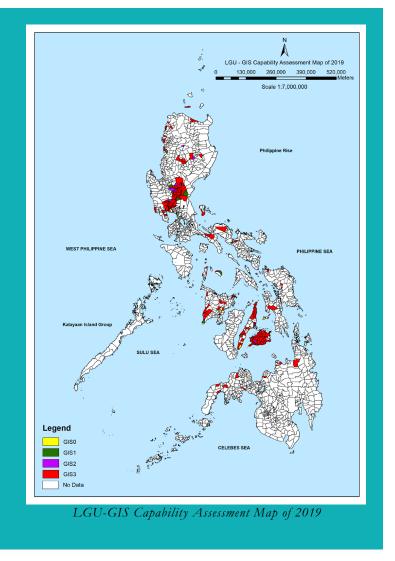

#### **Geospatial Database Development and Maintenance**

- ♠ Maintained the buildup of 5 databases, namely: Competency-Based Assessment Management System (CBAMS), NAMRIA Products and Services Information System (NPASIS), NAMRIA Vehicle Management System (NVMS), Property Acknowledgement Receipt Management System (PARMS), and Strategic Performance Information Management System (SPIMS)
- Performed the following maintenance procedures for 1 database: database backup and log
- Performed database design for DataRAR, Inventory of Operations Support Database, and Geospatial Database
- Prepared the following: 2 assessment survey reports on LGU Capability
   Assessment survey; and 2 GIS training reports